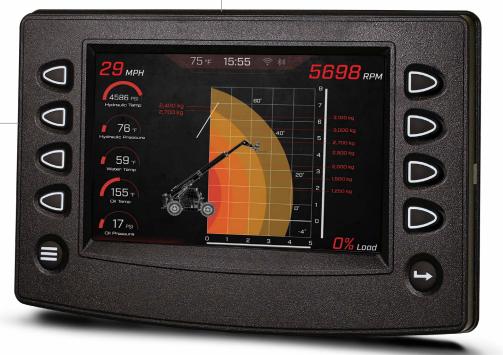

Compatible with mechanical and electronic engines

Bonded glare-free LCD screen

Superior visibility even in sunlight

The new PV780B delivers bright, vivid graphics on a 7-inch display with a high-speed processor and provides the same rugged reliability customers have come to expect out of the PowerView family of HMI products.

Available with a touch screen designed for use with gloves and unmatched performance in the harshest conditions, the PV780B is the best-inclass choice for OEMs and integrators looking to give their operators the best equipment experience. The full-featured, configurable display integrates vital engine, transmission and diagnostic information into an easy-to-read operator interface. The 1000-nit 7-inch screen can easily be viewed, even in full sunlight. The display's bonded LCD and rugged design make it a perfect solution for all types of environments and applications.